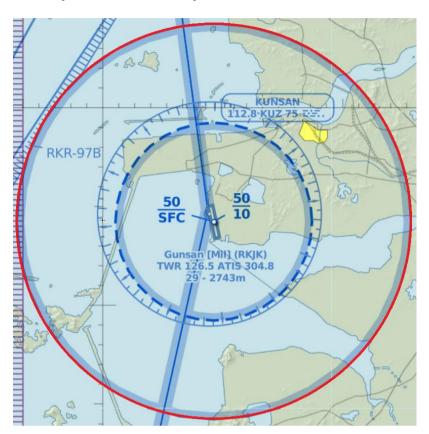

# **Airspace**

RKJK (Kunsan Air Base): C from SFC to 5000ft AMSL.

RCPO (Hsinchu Air Base): C from SFC to 3000ft AMSL.

#### **Kunsan Air Base**

ICAO: RKJK

Charts: RKJK AD CHART 2-4.ai (koca.go.kr)

| Runway | Length | ILS     | CIRCUIT | HEIGHT |
|--------|--------|---------|---------|--------|
| 18     | 2746 m | 110.300 | Right   | 17 ft  |
| 36     | 2746 m | 110.300 | Left    | 27 ft  |

#### **Frequencies**

| Position | Callsign           | Frequency |
|----------|--------------------|-----------|
| RKJK_TWR | Kunsan<br>Tower    | 126.500   |
| RKJK_APP | Kunsan<br>approach | 124.100   |
| RKJK_GND | Kunsan<br>Ground   | 123.500   |