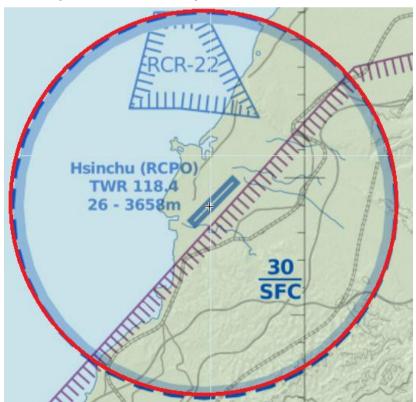

# **Airspace**

RKJK (Kunsan Air Base): C from SFC to 5000ft AMSL.

RCPO (Hsinchu Air Base): C from SFC to 3000ft AMSL.

#### Hsinchu Air Base

ICAO: RCPO

Charts: RCPO: HSINCHU (airportnavfinder.com)

| Runway | Length | ILS | CIRCUIT | HEIGHT |
|--------|--------|-----|---------|--------|
| 05     | 3653 m | N/A | Left    | 26 ft  |
| 23     | 3653 m | N/A | Right   | 26 ft  |

## **Frequencies**

| Position | Callsign          | Frequency |
|----------|-------------------|-----------|
| RCPO_TWR | Hsinchu<br>Tower  | 118.400   |
| RCPO_APP | Hsinchu<br>Ground | 123.500   |