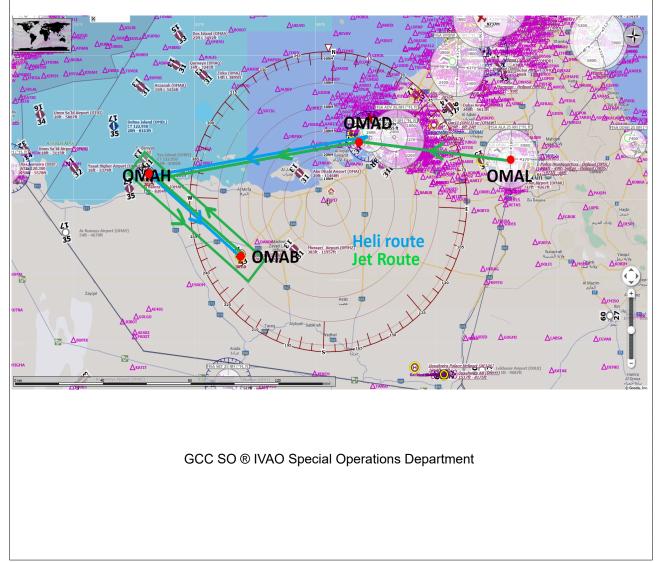

#### Route

**blue Team** will fly an assigned route as follow. Departure OMAD (Bateen AB) - VORDME ALB (114.000) - EGPOG - LONUT - OMAH OMAH (AI Hamra Aux) <u>Max Altitude 1,500 FT</u> <u>AGL</u>. After it to OMAB. 3 min at GND. After OMAB RTB to OMAD.

GCC SO ® IVAO Special Operations Department

**green Team** will fly an assigned route as follow. <u>Max Altitude 7500 MSL</u>. Departure OMAL (AI Ain AB)- VORDME ALA(115.900)- EGPOG - LONUT - OMAH (SCOCAP between OMAH and VORDME ALB) until the Medivac Copter's are returned and 5 NM inbound OMAD. After it RTB to OMAL via VOR DME ALB and ALA.