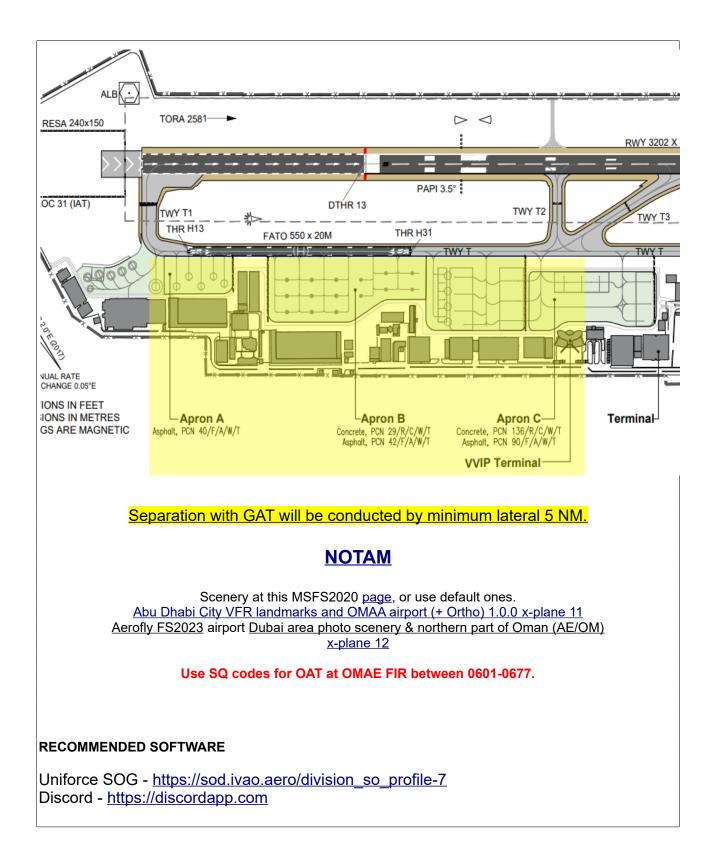

GCC SO ® IVAO Special Operations Department

**green Team** will fly an assigned route as follow. <u>Max Altitude 7500 MSL</u>. Departure OMAL (AI Ain AB)- VORDME ALA(115.900)- EGPOG - LONUT - OMAH (SCOCAP between OMAH and VORDME ALB) until the Medivac Copter's are returned and 5 NM inbound OMAD. After it RTB to OMAL via VOR DME ALB and ALA.

The **green Team** will be a couple (limited) of jet fighters doing a sco-cap in the area. The **green Team** Shaheen 1ste SQ will depart from AI Ain AB, <u>OMAL</u> (VFR) RWY 01 -29. (As Shaheen 2de SQ is in maintenance.)

Once at OMAH heli's should land and stay on gnd for 6 mins to evacuate the airport section AB. (call out the POB available)

After evacuating is done RTB (return to base) and **green Team** use the direct route to fly back OMAL.