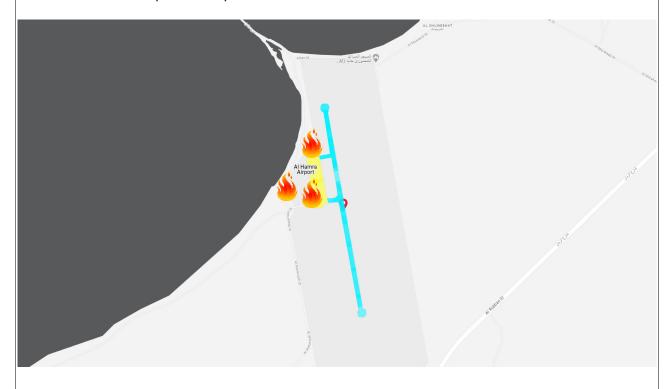

### MISSION v0.3

Explosions are heard at <u>AI Hamra Aux AB</u> 24.0426N 052.2749E causing several injured people. Blast waves caused damage to structures and other objects in the vicinity. A Medivac team requires asap an intervention for estimated 350 causalities.

The Medivac team (**blue Team**) will pass Restricted Area OMR 76 COPTER ROUTES (Map). Every Helicopter should call out the POB (persons on board) available to evacuate.

The SCOCAP Team (**green Team)** will pass Restricted Area OMR 54 SHAHEEN (Map).

Once at OMAH heli's should land and stay on gnd for 6 mins to evacuate the airport section AB. (call out the POB available)

After evacuating is done RTB (return to base) and **green Team** use the direct route to fly back OMAL.