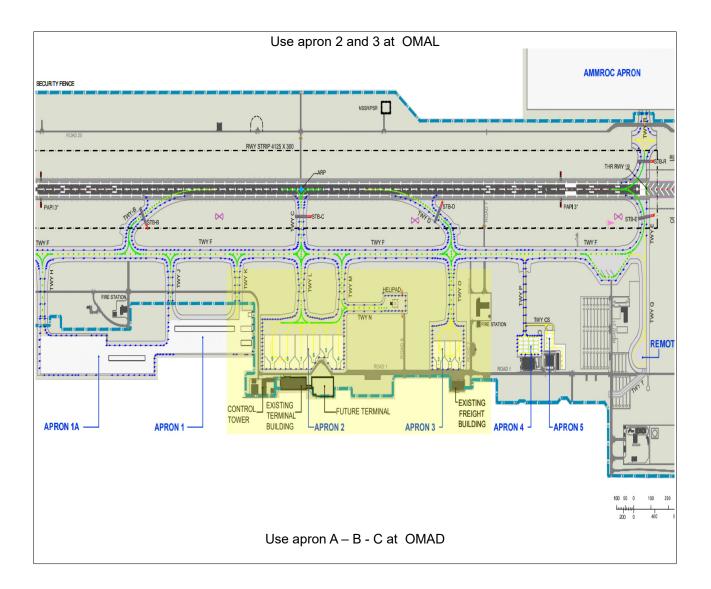

#### Route

**blue Team** will fly an assigned route as follow. Departure OMAD (Bateen AB) - VORDME ALB (114.000) - EGPOG - LONUT - OMAH OMAH (AI Hamra Aux) <u>Max Altitude 1,500 FT</u> <u>AGL</u>. After it to OMAB. 3 min at GND. After OMAB RTB to OMAD.

**blue Team** starts from OMAD with all possible helicopters available. **blue Team** needs assistance and supplies from other several country's. Bateen AB, OMAD (VFR) RW13 – 31.

**green Team** will cover a cap during this mission due to the important documents at OMAH.