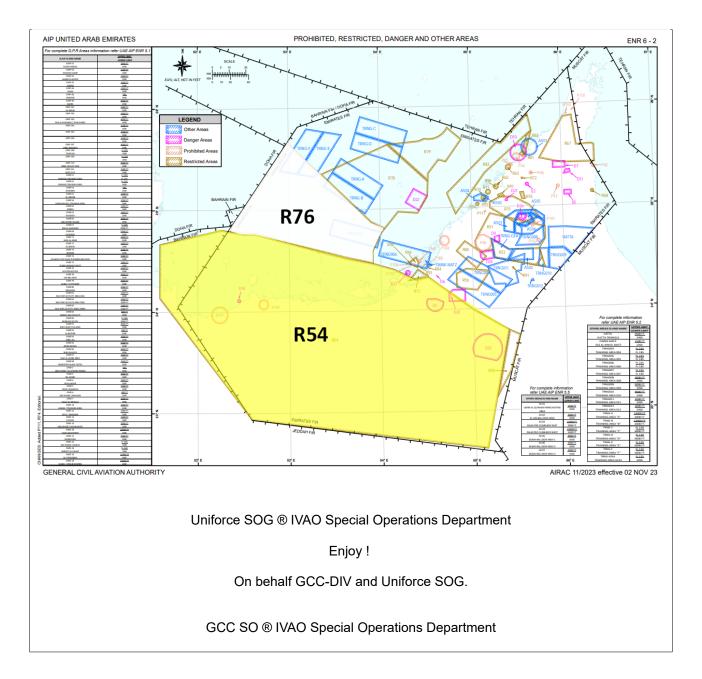

The Medivac team (**blue Team**) will pass Restricted Area OMR 76 COPTER ROUTES (Map). Every Helicopter should call out the POB (persons on board) available to evacuate.

The SCOCAP Team (**green Team)** will pass Restricted Area OMR 54 SHAHEEN (Map).

| 7 - Aircraft Identification                                                                                                                              | 8 - Flight Rules                                 | Flight) -                     | Type of Flight<br>M - Military | <b>~</b> <=     |  |  |  |  |
|----------------------------------------------------------------------------------------------------------------------------------------------------------|--------------------------------------------------|-------------------------------|--------------------------------|-----------------|--|--|--|--|
|                                                                                                                                                          |                                                  |                               | $\smile$                       |                 |  |  |  |  |
| 9 - Number Type of Aircraft<br>- 1 ~ F16 - F-16 Fighting F                                                                                               | Wake Turbulence Category<br>alc   ~ / M - Medium | Equipment<br>- SCDGKLM1M2OTUV | Transponder<br>YYZ / H         | <=              |  |  |  |  |
| 13 - Departure Aerodrome                                                                                                                                 | Departure Time                                   |                               |                                |                 |  |  |  |  |
| - OMFJ                                                                                                                                                   | 1100                                             | <=                            |                                |                 |  |  |  |  |
| 15 - Cruising Speed                                                                                                                                      | Leve                                             |                               |                                |                 |  |  |  |  |
| - N ~ 0320                                                                                                                                               | VFR ~                                            |                               |                                |                 |  |  |  |  |
| Route<br>NOLSU IMPED ALA ADV ALB ASRA T                                                                                                                  | ELIGA EMIXI VELAK VEDOS TOSDA MOGA               | AS EGMOR BHR SIA KH35I 🧹      | <u></u>                        |                 |  |  |  |  |
|                                                                                                                                                          |                                                  |                               | <b></b>                        | <=              |  |  |  |  |
| 16 - Destination Aerodrome                                                                                                                               | Total EET                                        | Altn Aerodrome                | 2nd Altn Aerodrome             |                 |  |  |  |  |
| - ОВКН                                                                                                                                                   | 0230                                             | OBBS                          | OBBI                           | <=              |  |  |  |  |
| 18 Other Information                                                                                                                                     |                                                  |                               |                                |                 |  |  |  |  |
| DOF/220904 (FORCAP//AAR/UNF                                                                                                                              | ORCE/THUNDER                                     |                               |                                | <=              |  |  |  |  |
|                                                                                                                                                          |                                                  |                               |                                |                 |  |  |  |  |
| Participant Pil                                                                                                                                          | ots and ATC must re                              | aister on SOD Ev              | ent website to rec             | eive            |  |  |  |  |
| Participant Pilots and ATC must register on SOD Event website to receive their points for Special Operations HQ Awards.                                  |                                                  |                               |                                |                 |  |  |  |  |
|                                                                                                                                                          |                                                  |                               |                                |                 |  |  |  |  |
| This event is worth 2 points towards your                                                                                                                |                                                  |                               |                                |                 |  |  |  |  |
| Due to the difficult                                                                                                                                     |                                                  | ation and execut              | tion of instructions           | aivon           |  |  |  |  |
| Due to the difficulty, voice communication and execution of instructions given from the participating controllers is mandatory and always a good spirit. |                                                  |                               |                                |                 |  |  |  |  |
|                                                                                                                                                          |                                                  |                               |                                |                 |  |  |  |  |
|                                                                                                                                                          |                                                  |                               |                                |                 |  |  |  |  |
|                                                                                                                                                          | Nc                                               | otam:                         |                                |                 |  |  |  |  |
| OMR 76 and R54                                                                                                                                           | -Shaheen will be opened                          | l with a minimum 48h          | notice before the even         | <mark>t.</mark> |  |  |  |  |
| PROHIBITED, RESTRICTED, DANGER AND OTHER AREAS                                                                                                           |                                                  |                               |                                |                 |  |  |  |  |
| GCC SO ® IVAO Special Operations Department                                                                                                              |                                                  |                               |                                |                 |  |  |  |  |