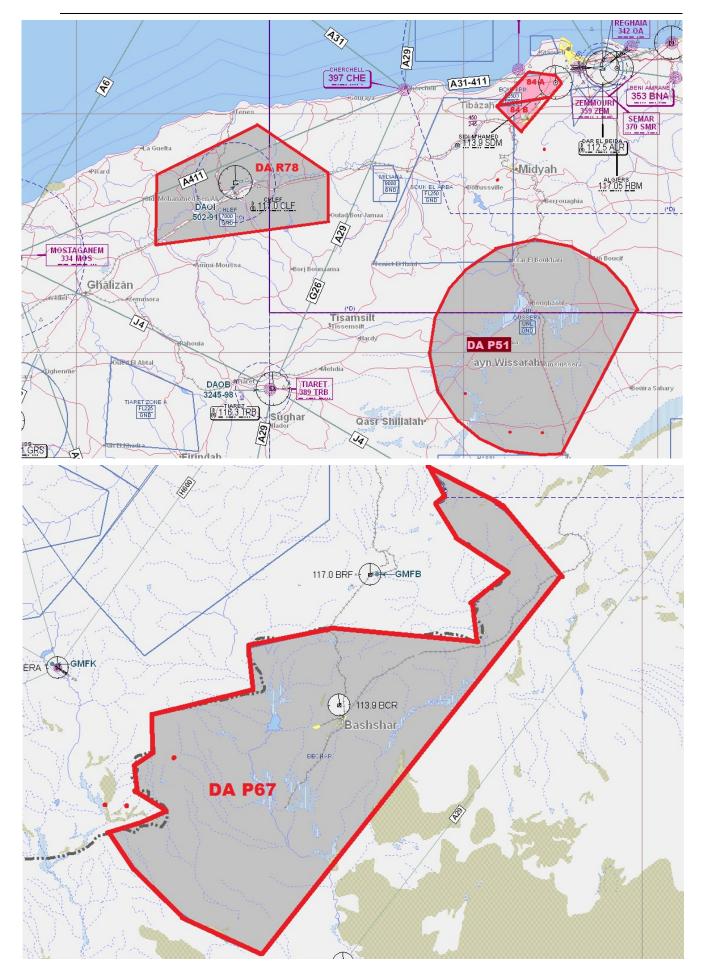

| DA – P60 | Reserved and<br>designated for<br>exclusive use<br>by SO flights<br>only | 75 NM RADIUS Of<br>315547N0052400E                                                               | UNL<br>GND     | By NOTAM (on email request at least 72 hours in advance from IVAO Users) |
|----------|--------------------------------------------------------------------------|--------------------------------------------------------------------------------------------------|----------------|--------------------------------------------------------------------------|
| DA – P64 | Reserved and<br>designated for<br>exclusive use<br>by SO flights<br>only | 75 NM RADIUS Of<br>323000N0003600W                                                               | UNL<br>GND     | By NOTAM (on email request at least 72 hours in advance from IVAO Users) |
| DA – P67 | Reserved and designated for exclusive use by SO flights only             | 303711N0035004W-<br>294358N0035004W-<br>294247N0024814W-<br>323105N0003427W-<br>330352N0010450W- | UNL<br><br>GND | By NOTAM (on email request at least 72 hours in advance from IVAO Users) |

| DA – P73  | Reserved and designated for exclusive use by SO flights only             | 350600N0015100W-<br>345000N0010132W-<br>342900N0014100W -                                                                                                                                                                                   | FL80<br>GND       | By NOTAM (on email request at least 72 hours in advance from IVAO Users) |
|-----------|--------------------------------------------------------------------------|---------------------------------------------------------------------------------------------------------------------------------------------------------------------------------------------------------------------------------------------|-------------------|--------------------------------------------------------------------------|
| DA – P74A | Reserved and<br>designated for<br>exclusive use<br>by SO flights<br>only | 353418N0003243W-<br>353141N0003750W-<br>351319N0005853W-<br>345418N0010207W-<br>344000N0003700W-<br>344000N0000407E-<br>350141N0000407E-<br>351408N0001434W-<br>352158N0000407E-<br>353526N0000407E-<br>353658N0002108W-<br>353418N0003243W |                   | By NOTAM (on email request at least 72 hours in advance from IVAO Users) |
| DA – P80  | Reserved and<br>designated for<br>exclusive use<br>by SO flights<br>only | 353932N0072425E-<br>354722N0073242E-<br>355635N0073309E-<br>360401N0072711E-<br>360732N0071632E-<br>360630N0070827E-<br>360141N0070043E-<br>355306N0065654E-<br>354356N0070015E-                                                            | FL280<br><br>-GND | By NOTAM (on email request at least 72 hours in advance from IVAO Users) |
| DA – P89A | Reserved and<br>designated for<br>exclusive use<br>by SO flights<br>only | 225501N0060711E-<br>225750N0062431E-<br>220414N0060017E-<br>221730N0055015E-                                                                                                                                                                | UNL<br>GND        | By NOTAM (on email request at least 72 hours in advance from IVAO Users) |

#### **HQ Special Operations Department**

| DA – R84B | Reserved and<br>designated for<br>exclusive use<br>by SO flights<br>only | 363400N0025648E-<br>363145N0024035E-<br>362550N0024745E-<br>363400N0025648E-                                         | FL50<br><br>GND  | By NOTAM (on email request at least 72 hours in advance from IVAO Users) |
|-----------|--------------------------------------------------------------------------|----------------------------------------------------------------------------------------------------------------------|------------------|--------------------------------------------------------------------------|
| DA – P89C | Reserved and<br>designated for<br>exclusive use<br>by SO flights<br>only | 224837N0052706E-<br>231720N0050020E-<br>232943N0044858E-<br>224833N0042810E-<br>224823N0044548E-                     | UNL<br><br>GND   | By NOTAM (on email request at least 72 hours in advance from IVAO Users) |
| DA – R68  | Reserved and designated for exclusive use by SO flights only             | 362800N0054300E-<br>360400N0054400E-<br>355100N0051900E-<br>355600N0045200E-<br>362900N0050200E-<br>362800N0054300E- | FL105<br><br>GND | By NOTAM (on email request at least 72 hours in advance from IVAO Users) |