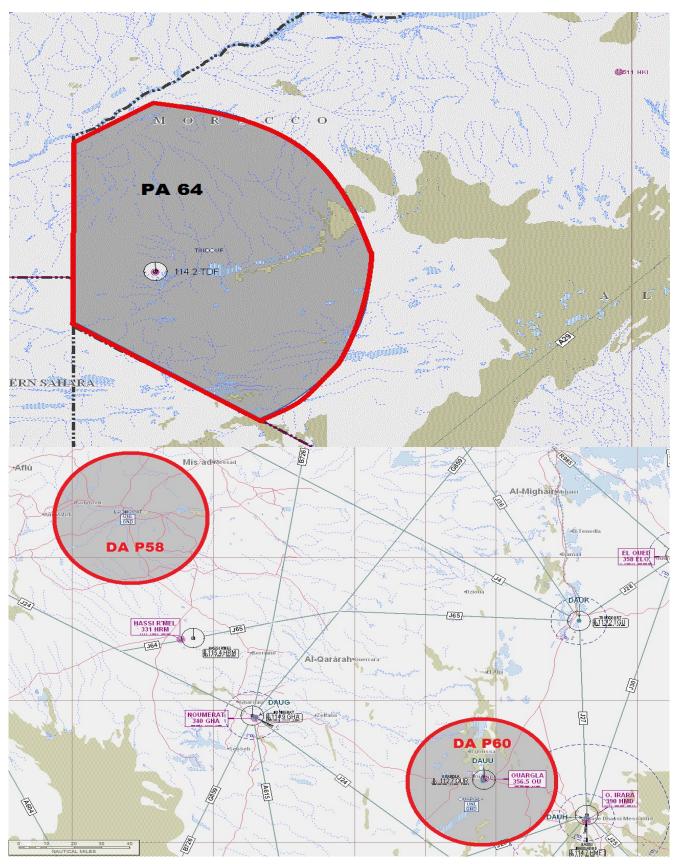

## Item 1. Permanent segregated airspace reserved for exclusive use by Special Operations flights

| Area type and identification | Conditions of use                                                        | Lateral limits                     | Vertical<br>limits | Activation<br>details                                                    |
|------------------------------|--------------------------------------------------------------------------|------------------------------------|--------------------|--------------------------------------------------------------------------|
| DA - P51                     | Reserved and<br>designated for<br>exclusive use<br>by SO flights<br>only | 27 NM RADIUS Of<br>353100N0025300E | UNL<br><br>GND     | By NOTAM (on email request at least 72 hours in advance from IVAO Users) |
| DA – P58                     | Reserved and<br>designated for<br>exclusive use<br>by SO flights<br>only | 35 NM RADIUS Of<br>334552N0025542E | UNL<br><br>GND     | By NOTAM (on email request at least 72 hours in advance from IVAO Users) |

| DA – P60 | Reserved and<br>designated for<br>exclusive use<br>by SO flights<br>only | 75 NM RADIUS Of<br>315547N0052400E                                                               | UNL<br>GND     | By NOTAM (on email request at least 72 hours in advance from IVAO Users) |
|----------|--------------------------------------------------------------------------|--------------------------------------------------------------------------------------------------|----------------|--------------------------------------------------------------------------|
| DA – P64 | Reserved and<br>designated for<br>exclusive use<br>by SO flights<br>only | 75 NM RADIUS Of<br>323000N0003600W                                                               | UNL<br>GND     | By NOTAM (on email request at least 72 hours in advance from IVAO Users) |
| DA – P67 | Reserved and designated for exclusive use by SO flights only             | 303711N0035004W-<br>294358N0035004W-<br>294247N0024814W-<br>323105N0003427W-<br>330352N0010450W- | UNL<br><br>GND | By NOTAM (on email request at least 72 hours in advance from IVAO Users) |