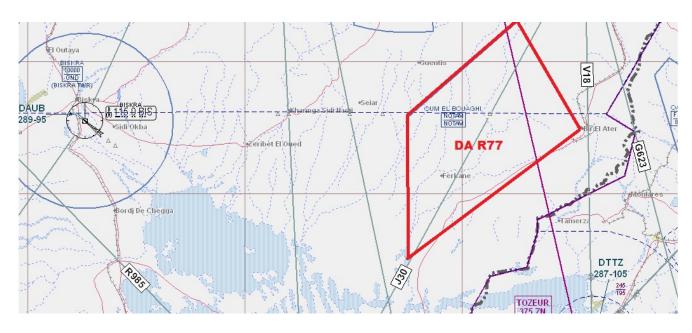

| DA- R77   | Reserved and<br>designated for<br>exclusive use<br>by SO flights<br>only | 350854N0074520E-<br>354726N0071505E-<br>341512N0071500E-<br>344425N0080222E-                                         | Announced by<br>NOTAM | By NOTAM (on email request at least 72 hours in advance from IVAO Users) |
|-----------|--------------------------------------------------------------------------|----------------------------------------------------------------------------------------------------------------------|-----------------------|--------------------------------------------------------------------------|
| DA – R78  | Reserved and designated for exclusive use by SO flights only             | 362730N0012600E-<br>361500N0014800E-<br>360300N0014800E-<br>355728N0005500E-<br>361500N0005500E-<br>362730N0012600E- | FL70<br><br>GND       | By NOTAM (on email request at least 72 hours in advance from IVAO Users) |
| DA – R84A | Reserved and<br>designated for<br>exclusive use<br>by SO flights<br>only | 364005N0024935E-<br>363950N0025740E-<br>363745N0030020E-<br>363400N0025648E-<br>363445N0024035E-<br>364005N0024935E- | 2500FT<br><br>GND     | By NOTAM (on email request at least 72 hours in advance from IVAO Users) |